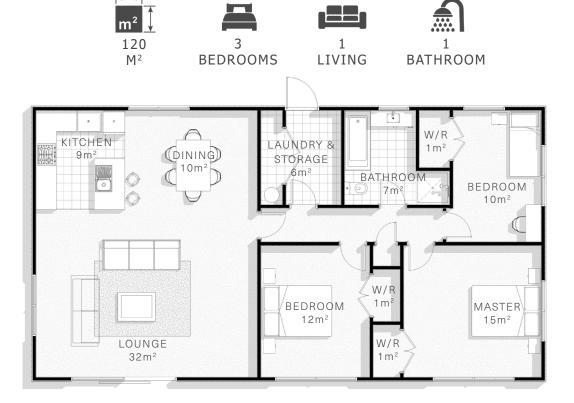

#### INTERIOR:

- Internal ceilings 13mm Gib
- Internal walls 10mm Gib
- Internal wet areas ceilings and walls Aqualine
- Square stop Gib walls and ceiling's level 4 finish
- 60mm pine skirtings
- 40mm pine architraves to windows and doors
- Mammoth wool insulation
- Painted hollow core internal doors
- Painted walls and ceiling to level 4 finish
- Electrical package as per plans
- x1 7KW internal heat pump
- 1801 mains HWC
- Carpet: Nylon Loop Pile 100% Solution dyed 11mm underlay
- Tiles/Vinyl planking to areas as per plans

#### BATHROOM:

- Adesso back to wall soft square freestanding bath
- Carlton 900 vanity 1 drawer
- Evora back to wall toilet suite
- Ruby square 900 Acrylic shower
- Splash one function slide shower rail
- Paffoni Greens basin mixer
- Paffoni Greens shower mixer
- Hansgrohe bath spout
- Raymore heated towel rail (7 rail)
- Centro toilet roll holder